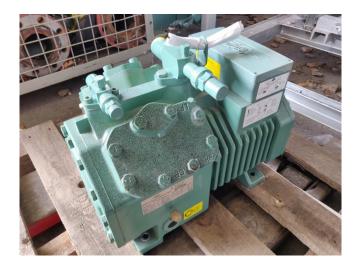

#### Used Bitzer 4EC-6.2Y-40S

Used, well maintened Bitzer 4EC-6.2Y-40S freon semi-hermetic reciprocating refrigeration compressor. (serial 1678200515) Year of manufacture : 2010 Our capacity table is based on the used type of Freon (404). You can also use this compressor(s) on alternative types of Freon. For all the other specs, see the picture of the manufacturer model plate or the attached pdf file (if available) \*Why choose for HOSBV? Were not only the largest used refrigeration specialist in Europe, but also, we deliver all equipment including an extensive test, warranty and industrial cleaning. \*Optional we can also perform a new paint job and arrange the logistics.