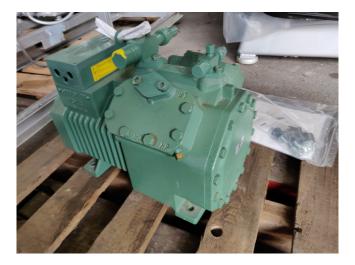

#### Used Bitzer 4EC-6.2Y-40S

Used, well maintened Bitzer 4EC-6.2Y-40S freon semi-hermetic reciprocating refrigeration compressor. (serial 1678200515) Year of manufacture : 2010 Our capacity table is based on the used type of Freon (404). You can also use this compressor(s) on alternative types of Freon. For all the other specs, see the picture of the manufacturer model plate or the attached pdf file (if available) \*Why choose for HOSBV? Were not only the largest used refrigeration specialist in Europe, but also, we deliver all equipment including an extensive test, warranty and industrial cleaning. \*Optional we can also perform a new paint job and arrange the logistics.