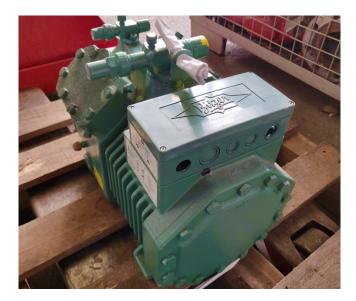

#### Used Bitzer 4EC-6.2Y-40S

Used, well maintened Bitzer 4EC-6.2Y-40S freon semi-hermetic reciprocating refrigeration compressor. (serial 1678200515) Year of manufacture : 2010 Our capacity table is based on the used type of Freon (404). You can also use this compressor(s) on alternative types of Freon. For all the other specs, see the picture of the manufacturer model plate or the attached pdf file (if available) \*Why choose for HOSBV? Were not only the largest used refrigeration specialist in Europe, but also, we deliver all equipment including an extensive test, warranty and industrial cleaning. \*Optional we can also perform a new paint job and arrange the logistics.