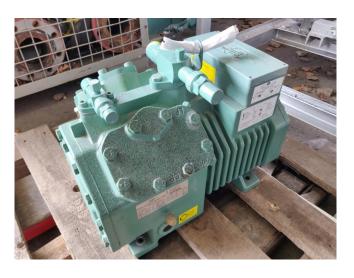

#### Used Bitzer 4EC-6.2Y-40S

Used, well maintened Bitzer 4EC-6.2Y-40S freon semi-hermetic reciprocating refrigeration compressor. (serial 1678200515) Year of manufacture : 2010 Our capacity table is based on the used type of Freon (404). You can also use this compressor(s) on alternative types of Freon. For all the other specs, see the picture of the manufacturer model plate or the attached pdf file (if available) \*Why choose for HOSBV? Were not only the largest used refrigeration specialist in Europe, but also, we deliver all equipment including an extensive test, warranty and industrial cleaning. \*Optional we can also perform a new paint job and arrange the logistics.